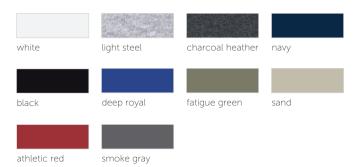

\*Charcoal heather: 50% cotton/50% polyester light steel: 74% cotton / 26% polyester