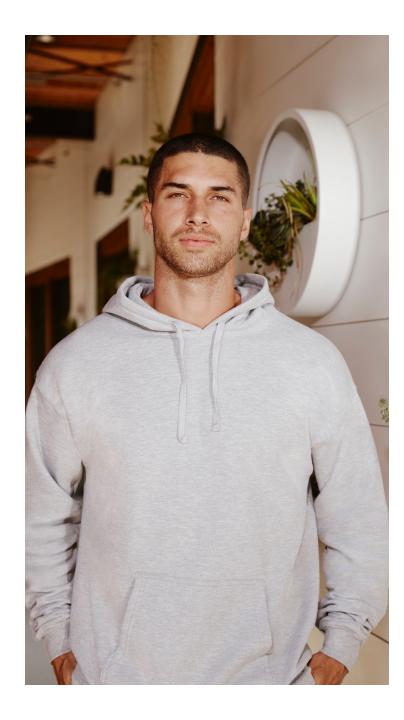

## **Perfect Sweats Hoodie**

- 8.5 oz.
- 80% U.S. Grown Cotton/20% Polyester
- Clean Canvas™ print technology makes these sweats ideal for direct to garment, plastisol, water-based printing, or other embellishment techniques, especially embroidery. It's heavy enough to help control puckering, registration, and needle cut and light enough that it doesn't require specialized equipment
- · Ribbed cuffs and waistband
- Dyed to match jersey lined hood and twill drawcords
- Kanga pocket
- Preshrunk cotton
- Tear-away label
- Classic fit
- Imported
- Available size range: S-5XL