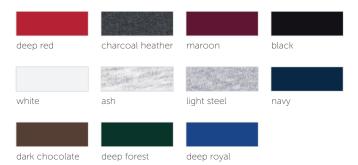

\*light steel: 85% cotton/15% polyester, charcoal heather: 65% cotton/35% polyester, ash: 89% cotton/11% polyester