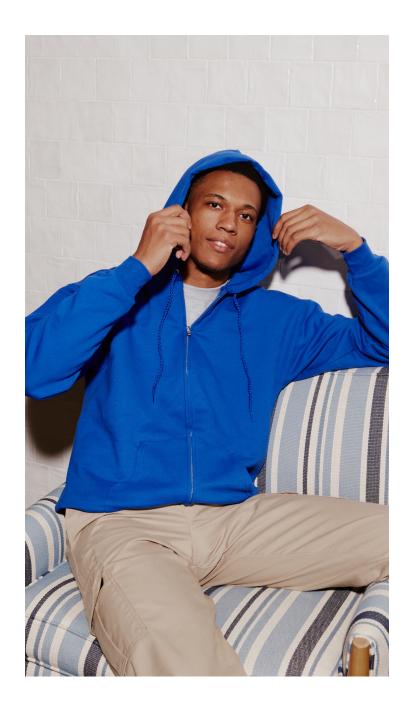

## ULTIMATE COTTON® Full-Zip Fleece Hoodie

- extra-heavyweight 9.7 oz. 90% US grown cotton/10% polyester\* for ultimate comfort
- patented low-pill, high-stitch-density PrintPro® XP fabric for easy embellishing
- 100% cotton face, perfect for DTG printing
- double-needle, cover-seamed armholes and waistband for durability
- Rib cuffs and waistband
- two-ply hood with jersey lining & dyed-to-match drawcord
- covered zipper
- roomy front pockets
- Relaxed fit
- Imported
- Available in sizes: S-3XL, S-2XL: 2 dz/case, 3XL: 1 dz/case