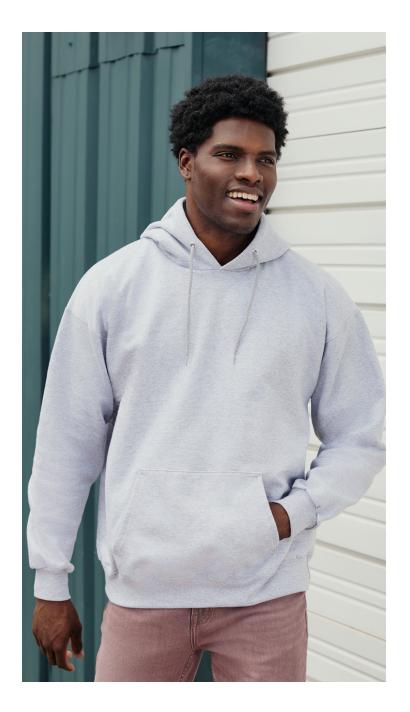

## F170 ULTIMATE COTTON<sup>®</sup> Fleece Pullover Hoodie

- extra-heavyweight 9.7 oz. 90% US grown cotton/10% polyester\* for ultimate comfort
- patented low-pill, high-stitch-density PrintPro® XP fabric for easy embellishing
- 100% cotton face, perfect for DTG printing
- double-needle, cover-seamed armholes and waistband for durability
- two-ply hood with jersey lining & dyed-to-match drawcord
- Rib cuffs and waistband
- roomy front pockets
- Relaxed fit
- Imported
- Available in sizes: S-3XL, S-2XL: 2 dz/case, 3XL: 1 dz/case