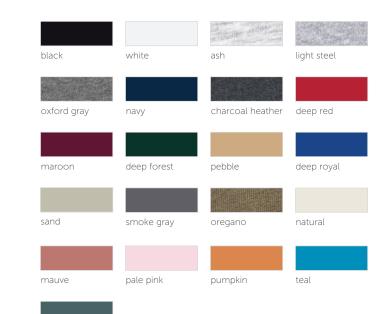

\*light steel: 85% cotton/15% polyester, charcoal heather: 65% cotton/35% polyester, oxford gray: 65% cotton/35% polyester ash: 89% cotton/11% polyester

cactus