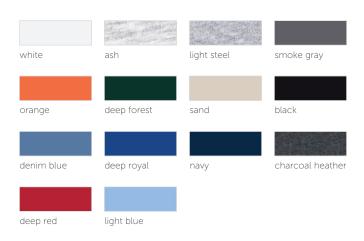

\*ash: 99% cotton/1% polyester light steel: 90% cotton/10% polyester charcoal heather: 60% cotton/40% polyester