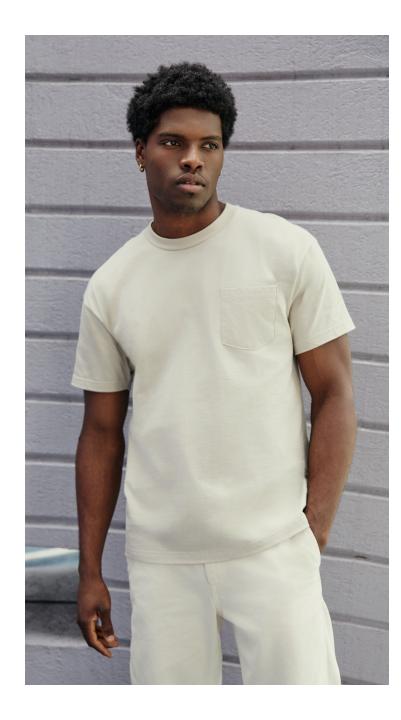

## Beefy-T® T-Shirt with Pocket

- 6.1 oz. 100% ring spun, US grown cotton.\* 20/1
- the gold standard of ring spun comfort and durability
- Hanes' proprietary Clean Canvas™ process provides an optimal print platform for screen and direct to garment printing.
- Iconic Beefy wide rib collar
- shoulder-to-shoulder tape for durability
- double-needle short sleeve and bottom hems
- Five-point left chest pocket
- tear away label
- Relaxed fit
- imported
- Available in sizes: S-3XL, S-XL: 6 dz/case, 2XL-3XL: 3 dz/case