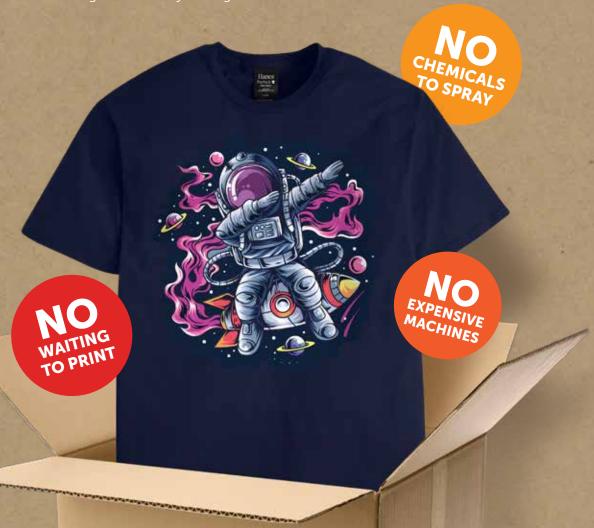

## It's ready to print right out of the box!

The **NEW** Hanes® Perfect Pre-treat Tee with PrintNOW technology arrives with every surface ready to print DTG. Eliminating the extra steps and added expense it typically takes to pre-treat a standard t-shirt. PrintNOW technology takes the chemicals, additional machines and, most of all, downtime out of the printing processmaking it faster for you to get that order out the door.

**NEW** 498PT Hanes® Perfect Pre-treat Tee

4.5 oz., 100% soft ring spun cotton jersey; 30 singles

Set-in, 1x1 ribbed collar

Unisex classic fit

Fully pre-treated with PrintNOW technology for dry process direct-to-garment (DTG) printing anywhere on the shirt. We eliminate the need to add pre-treatment, saving time and money.