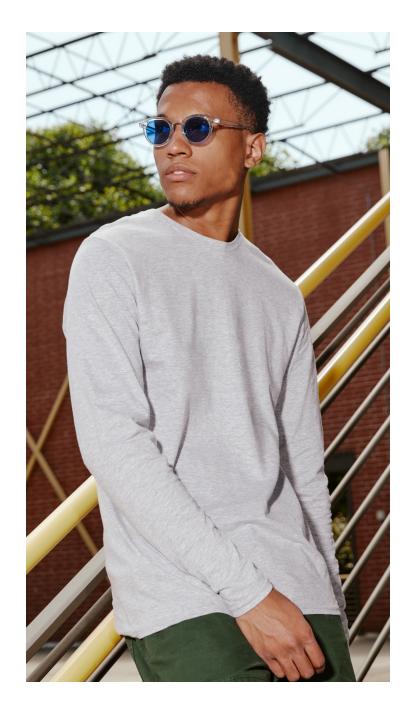

## 498L Perfect-T Long Sleeve T-Shirt

- 4.5 oz. 30/1's 100% ring spun, US grown cotton\*
- Hanes' proprietary Clean Canvas<sup>™</sup> process provides an optimal print platform for screen and direct to garment printing.
- ribbed collar without cover seaming for a vintage look
- Hanes' proprietary Clean Canvas<sup>™</sup> process provides an optimal print platform for screen and direct to garment printing.
- double-needle sleeve cuffs and bottom hems
- shoulder-to-shoulder tape
- Preshrunk cotton for a great fit wash after wash
- tear away label
- Modern fit
- imported
- Available in sizes: S-3XL, S-3XL: 3 dz/case