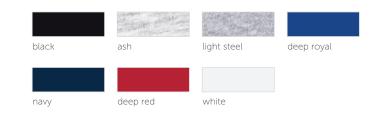

\* ash: 99% cotton/1% polyester light steel: 90% cotton/10% polyester CVC & heathers: 60% cotton/40% polyester